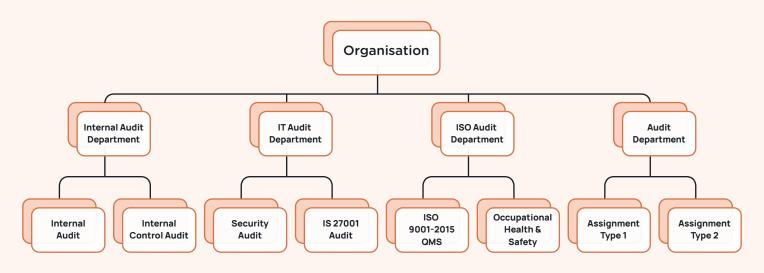

## Audit Management Software.

# Sameeksha

One Organisation,
One Audit Software.



Design & Build your own Audit Workspace.

### **End-to-End Solution**





## Implement One Software in Multiple Audit Departments





#### **Customised Dashboards**

Get the dashboards as per your customised audit templates.

#### Real-time Tracking

of the assignments through dashboards. Track high risk processes and functions.





#### **Highly Customisable Workflow**

Define different workflow for every single assignment



#### **Risk-Based Approach**

Create risk matrix as per organisation's need. Prioritise work based on risks associated to tasks. Tag risks to observations. Track high risk areas closely.





### Build Exhaustive Knowledge Base by Design

Take notes of all knowledge elements in flexible task templates. Since knowledge is embedded within every task, ensure vibrant & growing knowledge database.







Sarvaiya Infotech LLP 92A, 2nd Main, GoodWorks Infinity Park, Electronic City Phase 1, Bengalur