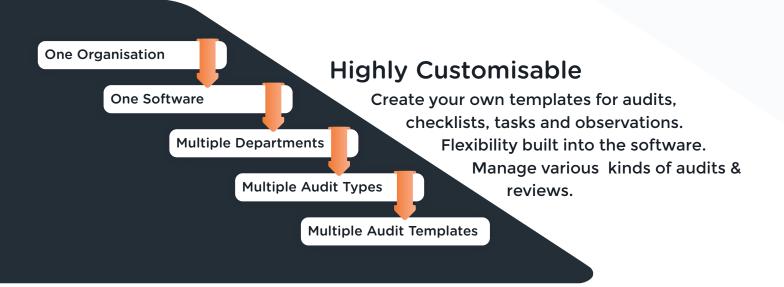

## Audit Management Software.

# Sameeksha

One Organisation,
One Audit Software.



Design & Build your own Audit Workspace.

### **End-to-End Solution**





## Implement One Software in Multiple Audit Departments





#### **Customised Dashboards**

Get the dashboards as per your customised audit templates.

#### Real-time Tracking

of the assignments through dashboards. Track high risk processes and functions.





#### **Highly Customisable Workflow**

Define different workflow for every single assignment



#### **Risk-Based Approach**

Create risk matrix as per organisation's need. Prioritise work based on risks associated to tasks. Tag risks to observations. Track high risk areas closely.





### Build Exhaustive Knowledge Base by Design

Take notes of all knowledge elements in flexible task templates. Since knowledge is embedded within every task, ensure vibrant & growing knowledge database.







Sarvaiya Infotech LLP 92A, 2nd Main,