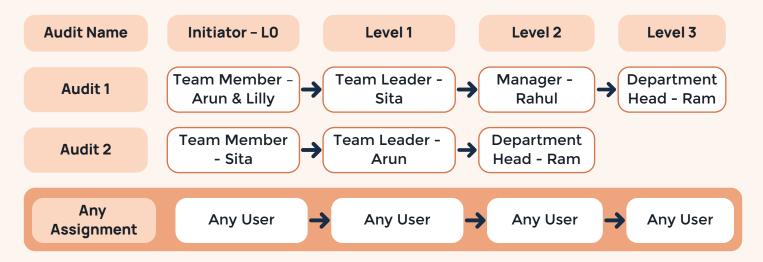

#### **Highly Customisable Workflow**

Define different workflow for every single assignment