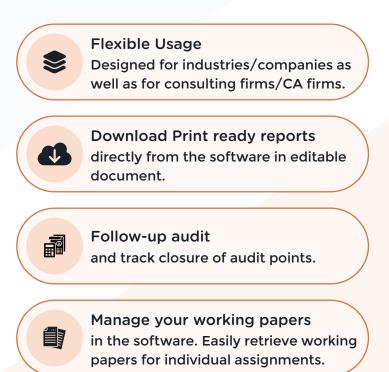

### Build Exhaustive Knowledge Base by Design

Take notes of all knowledge elements in flexible task templates. Since knowledge is embedded within every task, ensure vibrant & growing knowledge database.