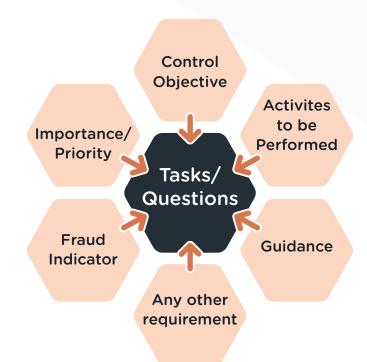

### Build Exhaustive Knowledge Base by Design

Take notes of all knowledge elements in flexible task templates. Since knowledge is embedded within every task, ensure vibrant & growing knowledge database.