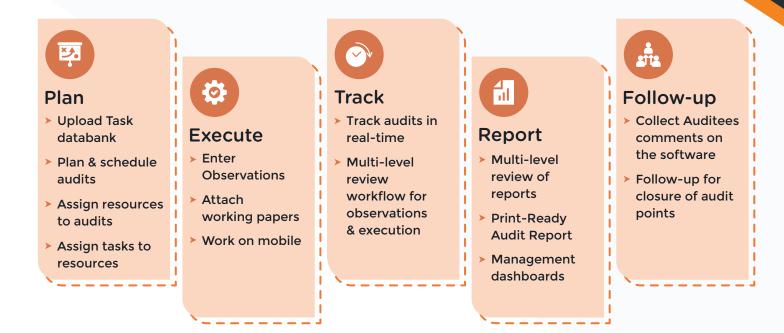

## Audit Management Software.

# Sameeksha

One Organisation,
One Audit Software.



Design & Build your own Audit Workspace.

### **End-to-End Solution**





## Implement One Software in Multiple Audit Departments





#### **Customised Dashboards**

Get the dashboards as per your customised audit templates.

#### Real-time Tracking

of the assignments through dashboards. Track high risk processes and functions.





#### **Highly Customisable Workflow**

Define different workflow for every single assignment



#### **Risk-Based Approach**

Create risk matrix as per organisation's need. Prioritise work based on risks associated to tasks. Tag risks to observations. Track high risk areas closely.





### Build Exhaustive Knowledge Base by Design

Take notes of all knowledge elements in flexible task templates. Since knowledge is embedded within every task, ensure vibrant & growing knowledge database.







Sarvaiya Infotech LLP 92A, 2nd Mai