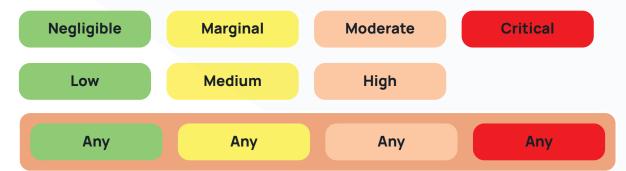

#### **Risk-Based Approach**

Create risk matrix as per organisation's need. Prioritise work based on risks associated to tasks. Tag risks to observations. Track high risk areas closely.